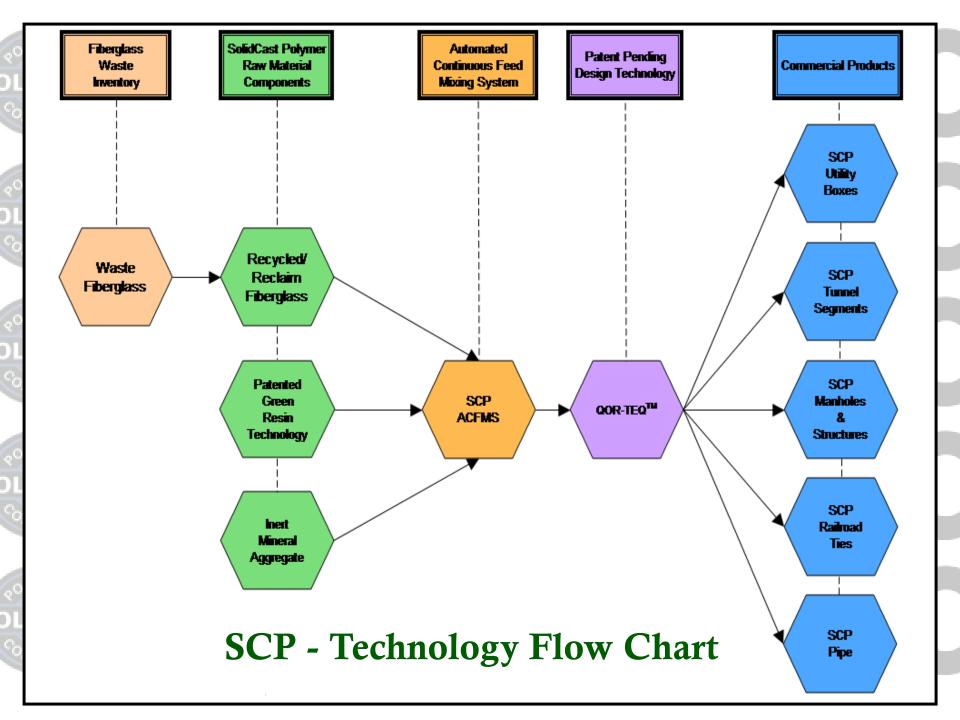

### Solid-Cast-Polymer Technology

### **Key Components**

- No VOC Resin Technology
- Recycled/Reusable Fiberglass
- ACFMS (Automated Continuous Feed Mixing System)
- QOR-TEQ™

### Solid-Cast-Polymer Technology No VOC Resin Technology

### Solid-Cast-Polymer Technology Recycled/Reusable Fiberglass

### Solid-Cast-Polymer Manufacturing

#### (ACFMS) Automated Continuous Feed Mixing System

Manufacturing process utilizes state-of-the-art ACFMS

Alternating Mixing Process

ACFMS is a weight-based system designed to produce within 1.5% of accuracy

ACFMS designed to produce 1,000+ lbs/min.

• Rapid cure system facilitates fewer molds

Manufacturing plants require no permitting or

reporting of hazardous materials