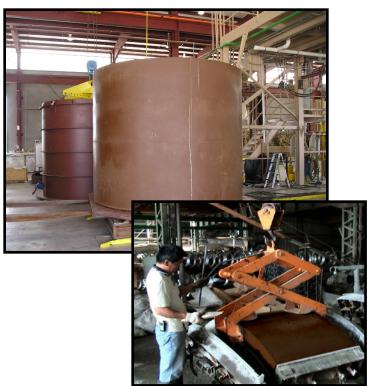

### Solid-Cast-Polymer Manufacturing

#### (ACFMS) Automated Continuous Feed Mixing System

Manufacturing process utilizes state-of-the-art ACFMS

Alternating Mixing Process

ACFMS is a weight-based system designed to produce within 1.5% of accuracy

ACFMS designed to produce 1,000+ lbs/min.

• Rapid cure system facilitates fewer molds

Manufacturing plants require no permitting or

reporting of hazardous materials