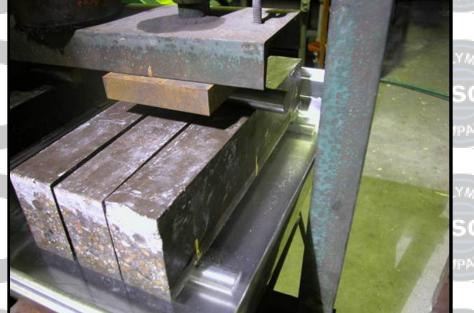

#### **Superior Physical Properties**

- Compressive Strength: 15,000+ psi (ASTM C-596)
- Tensile Strength: 1,800+ psi (ASTM D-307)
  - Flexural Strength: son 4,200+ psi (ASTM C-580)
- Modulus of Rupture: 2,500+ psi (ASTM C-580)
- MOE: 3.5 x 10<sup>6</sup> psi (ASTM C-580)
  - Water Absorption: 0.1%

(Based on average test data compiled)

PC