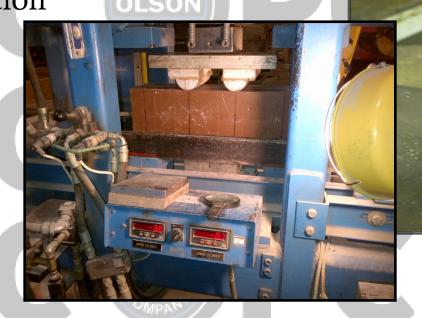

### Solid-Cast-Polymer Manufacturing

#### (ACFMS) Automated Continuous Feed Mixing System

Manufacturing process utilizes state-of-the-art ACFMS

Alternating Mixing Process

ACFMS is a weight-based system designed to produce within 1.5% of accuracy

ACFMS designed to produce 1,000+ lbs/min.

• Rapid cure system facilitates fewer molds

Manufacturing plants require no permitting or

reporting of hazardous materials