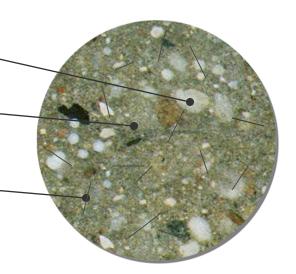

## **Impermeable**

### SCP is completely non-porous

- Eliminates ground water infiltration
- OLSON COMPASE
- Eliminates sewage exfiltration
- Requires no special linings or coatings inside or out
- OLSON COMPAGA
- Requires no seams or welds
- Encapsulates recycled fiberglass