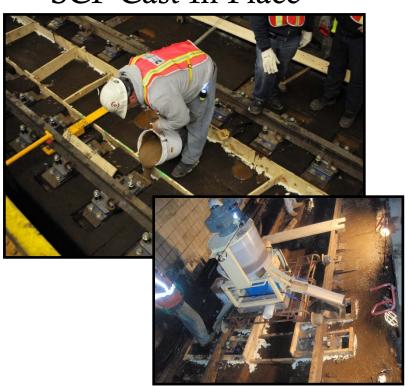

#### SCP Cast-In-Place

SCP Green technology is the advancement of a cost-effective, non-hazardous, recycled, renewable material-of-construction