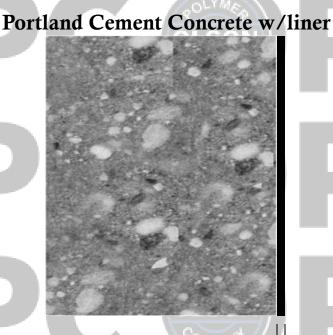

## Corrosion Resistance

#### 300+ Year Life Expectancy

(ASTM C-580) - 3,000 Hr. Chemical Exposure Test

## Corrosion Resistance

P

#### LOS ANGELES COUNTY TEST

503 DAYS: 10% SULFURIC ACID and

5% SODIUM HYDROXIDE

378 DAYS: HEAD SPACE OF DISTRICT SEWER

#### CITY OF LOS ANGELES GREEN BOOK TEST

20% SULFURIC ACID and 5% SODIUM HYDROXIDE

## **Corrosion Resistance**

SolidCast Polymer Technology