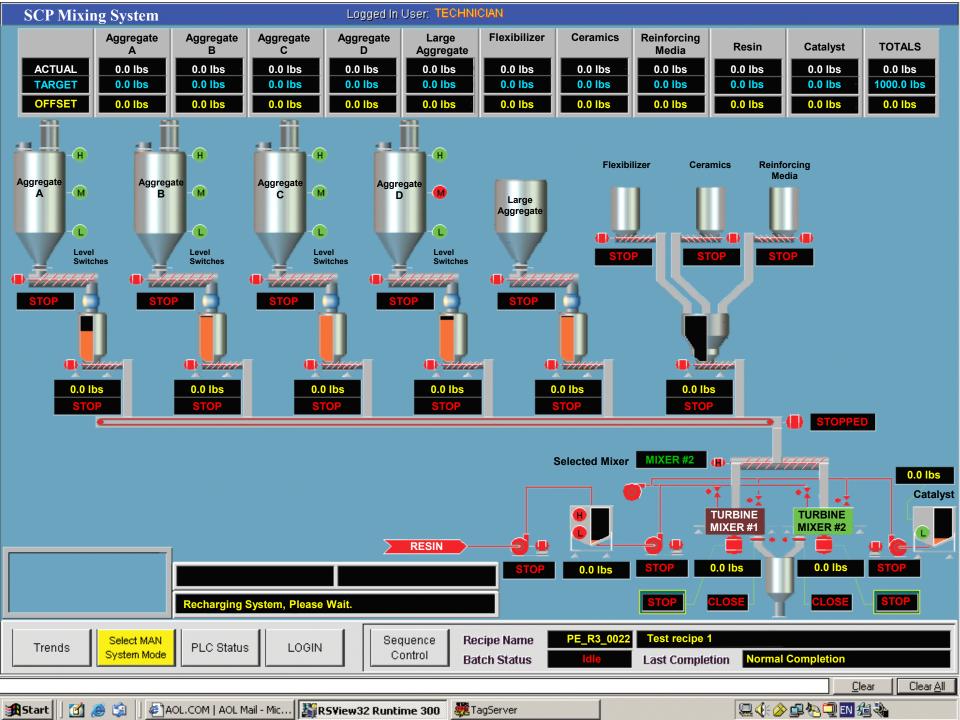

#### (ACFMS) Automated Continuous Feed Mixing System

Manufacturing process utilizes state-of-the-art ACFMS

Alternating Mixing Process

ACFMS is a weight-based system designed to produce within 1.5% of accuracy

ACFMS designed to produce 1,000+ lbs/min.

• Rapid cure system facilitates fewer molds

Manufacturing plants require no permitting or

reporting of hazardous materials