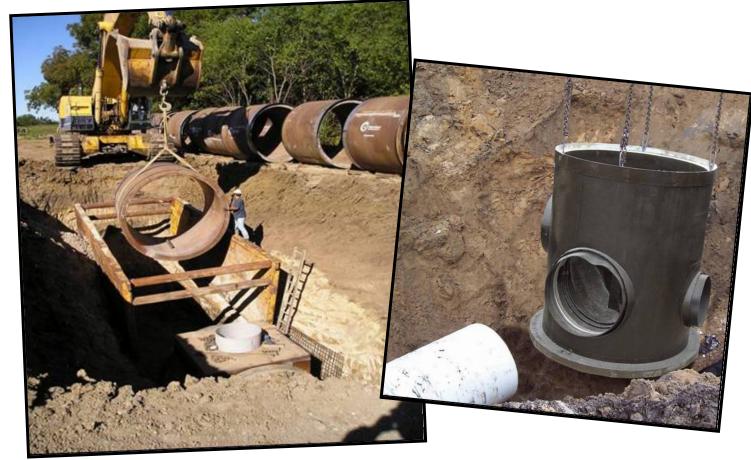

## Solid-Cast-Polymer Applications

#### **Methods of Construction**

#### **SCP** Precast

#### SCP Cast-In-Place

SCP Green technology is the advancement of a cost-effective, non-hazardous, recycled, renewable material-of-construction