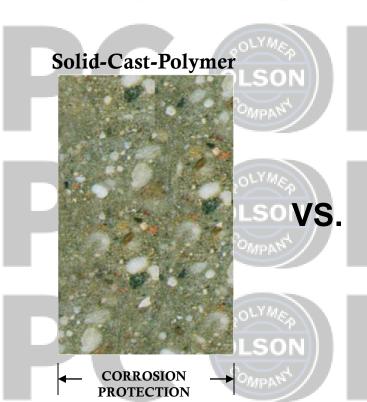

## Corrosion Resistance

#### 300+ Year Life Expectancy

(ASTM C-580) - 3,000 Hr. Chemical Exposure Test

## Corrosion Resistance

P

#### LOS ANGELES COUNTY TEST

503 DAYS: 10% SULFURIC ACID and

5% SODIUM HYDROXIDE

378 DAYS: HEAD SPACE OF DISTRICT SEWER

#### CITY OF LOS ANGELES GREEN BOOK TEST

20% SULFURIC ACID and 5% SODIUM HYDROXIDE

## **Corrosion Resistance**

SolidCast Polymer Technology