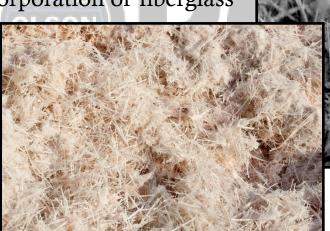

### SCP is completely non-porous

- Eliminates ground water infiltration
- OLSON COMPASE
- Eliminates sewage exfiltration
- Requires no special linings or coatings inside or out
- OLSON COMPAGA
- Requires no seams or welds
- Encapsulates recycled fiberglass