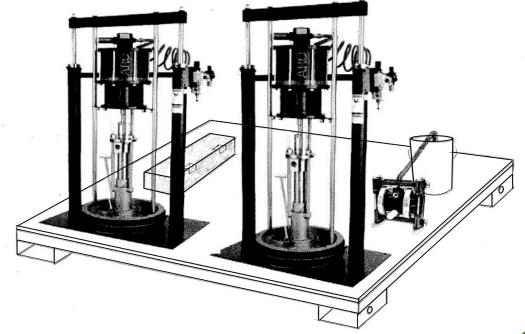

#### (ACFMS) Automated Continuous Feed Mixing System

Manufacturing process utilizes state-of-the-art ACFMS

Alternating Mixing Process

ACFMS is a weight-based system designed to produce within 1.5% of accuracy

ACFMS designed to produce 1,000+ lbs/min.

• Rapid cure system facilitates fewer molds

Manufacturing plants require no permitting or

reporting of hazardous materials